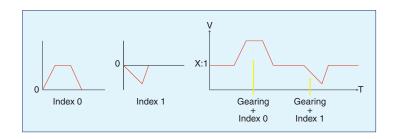

### Servo Drives and Motors, VFDs, and HMIs

- Programmable electronic camming
- Standard drive to drive cable
- Registration capture to 1µsec.
- Blended moves
- Position mode to torque mode during operation
- Create/load recipes from CTVue HMI

## **Advanced Control and Tuning**

- Electronic cams
- Real time programs
- Real time timers for precise control