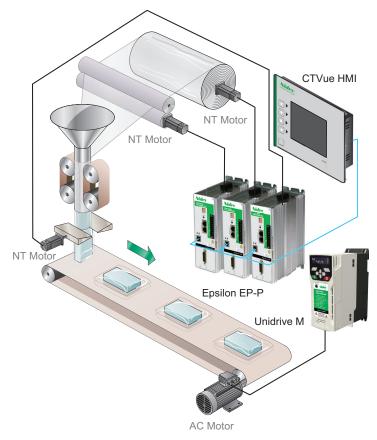

# **Application Overview**

Vertical Form Fill Seal (VFFS) machines are compact, flexible packaging machines used in a wide variety of products from powdered foods to potting soils and liquids such as water and lotions. Packages take the form of pillow packs to four sided sealed pouches offering consumers attractive and convenient containers.

Key functions are tension control, registration mark capture, synchronized motion, and real-time sealing control.

### Servo Drives and Motors, VFDs, and HMIs

- Programmable electronic camming
- Standard drive to drive cable
- Registration capture to 1µsec.
- Blended moves
- Position mode to torque mode during operation
- Create/load recipes from CTVue HMI