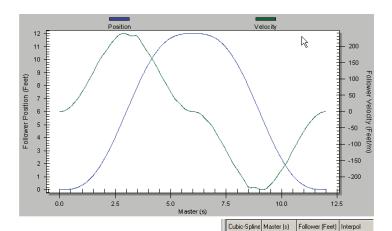

## **Advanced Control and Tuning**

- Electronic cams
- Real time programs
- Real time timers for precise control

#### **Distributed Control**

- Programmable drives
- Drive to Drive communications
- Ethernet or RS485

| ı |    |          |         |         |
|---|----|----------|---------|---------|
| ı | 17 | 4.080000 | 9.8800  | 5 Cubio |
|   | 18 | 4.320000 | 10.5100 | 5 Cubio |
|   | 19 | 4.560000 | 11.0200 | 5 Cubic |
|   | 20 | 4.800000 | 11.4100 | 5 Cubic |
|   | 21 | 5.040000 | 11.6900 | 5 Cubic |
|   | 22 | 5.280000 | 11.8600 | 5 Cubio |
|   | 23 | 5.520000 | 11.9600 | 5 Cubic |
|   | 24 | 5.760000 | 11.9950 | 5 Cubio |
|   | 25 | 6.000000 |         |         |
|   | 26 | 6.240000 | 11.9950 | 5 Cubic |
|   | 27 | 6.480000 | 11.9600 | 5 Cubic |
|   | 28 | 6.720000 | 11.8600 | 5 Cubic |
|   | 29 | 6.960000 | 11.6900 | 5 Cubic |
|   | 30 | 7.200000 | 11.4100 | 5 Cubic |
|   | 31 | 7 440000 | 11 0200 | 5 Cubic |