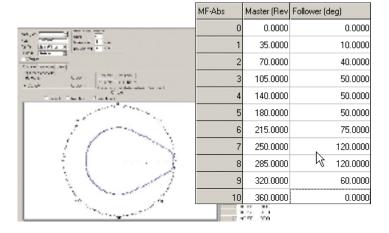

#### **Built-in Functions**

- Cubic spline cams make setup and programming of complex motion profiles easy.
- Real-time programs allow the user the ability to switch between cam profiles on the fly, with smooth transitions.
- Cam import function allow you to import cvs files to populate the Cam tables.