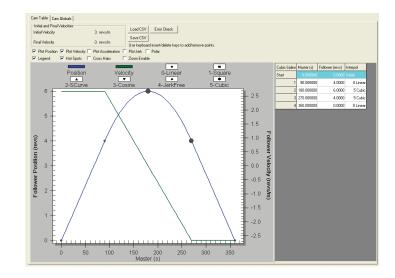

#### **Built-in Functions**

- Cubic spline cams make setup and programming of complex motion profiles easy.
- Real-time programs allow the user the ability to switch between cam profiles on the fly, with smooth transitions.
- Cam import function allow you to import cvs files to populate the Cam tables.

#### PowerTools Pro Software

• Our drag and drop, fill in the blank commissioning tool is intuitive and easy to use. Allowing drive configuration and programming to happen quickly.