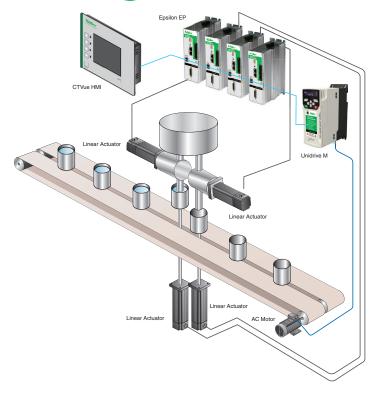

## **Application Overview**

Traditionally fill and displacement rates were accomplished using mechanical cams.

Our Control Techniques' servo solution makes synchronizing multiple axes easier and cost effective. These electronically programmable servo systems can be reconfigured on-thefly for rapid product change overs. And requires little or no operator involvement.

#### Servo Drives and Motors, VFDs, and HMIs

- Electronic Cams can be modified during production
- Virtual Master improves synchronization
- Intuitive programming with PowerTools Pro
- Drive to Drive networking
- Distributed control no PLC required
- Open architecture

# **Liquid Filling Solutions**